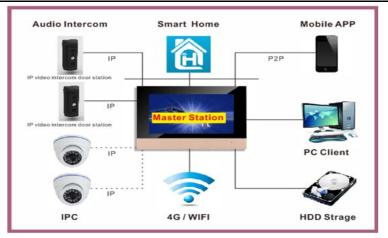

Built-in loudspeaker                                  |
|                     | Audio compression                                            | G.711                                                 |
|                     | Audio quality                                                | Noise suppression and echo cancellation               |
| Description         | intercom with door bell station                              |                                                       |
|                     | Support Mobile APP, Remote control and viewing on mobile APP |                                                       |
|                     | electronic clock                                             |                                                       |

## **Typical Application**